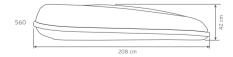

BIG, BIGGER, BIGGEST. The Hapro Probox is available in three sizes and designs, depending upon your needs. You can choose between The Hapro Probox 430 (150 cm in length, opening at the rear), the Hapro Probox 460 (185 cm in length, opening on right) and the Hapro Probox 560 (208 cm in length, opening on right). All Probox models are available in Matt Silver Grev.

Hapro Probox 460

Hapro Probox 560

### Outside dimensions:

|                                     | Probox 430       |                  |                  |
|-------------------------------------|------------------|------------------|------------------|
| L x W x H outside                   | 150 x 99 x 40 cm | 185 x 80 x 42 cm | 208 x 88 x 42 cm |
| L x W x H inside                    | 144 x 93 x 39 cm | 179 x 74 x 41 cm | 202 x 82 x 41 cm |
| Contents                            | 370 L            | 390 L            | 490 L            |
| Empty weight                        | 15 Kg            | 15,5 Kg          | 20 Kg            |
| Max. allowed load                   | 50 Kg            | 50 Kg            | 50 Kg            |
| Opening                             | rear             | right            | right            |
| Rear lock                           | 1                | -                | -                |
| Central locking system              | -                | •                | •                |
| Luggage straps                      | 1                | 1                | 2                |
| Mounting system                     | Easy-Fit         | Easy-Fit         | Easy-Fit         |
| Suitable for skis and accessories   | -                | ± 6 pair         | ± 6 -7 pair      |
| Material                            | ABS/ASA          | ABS/ASA          | ABS/ASA          |
| Metal reinforcement rail bottom (2) | •                | •                | •                |
| Warranty                            | 5 years          | 5 years          | 5 years          |
|                                     |                  |                  |                  |