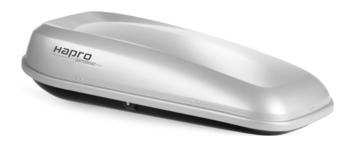

BIG, BIGGER, BIGGEST. The Hapro Probox is available in three sizes and designs, depending upon your needs. You can choose between The Hapro Probox 430 (150 cm in length, opening at the rear), the Hapro Probox 460 (185 cm in length, opening on right) and the Hapro Probox 560 (208 cm in length, opening on right). All Probox models are available in Matt Silver Grev.