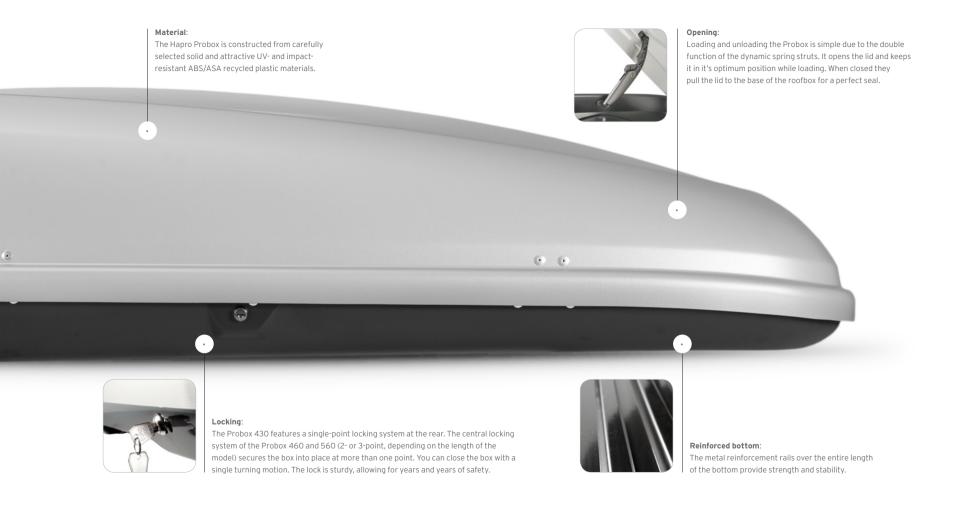

## LET'S GET CARRIED AWAY.

A combination that retains its beauty throughout the years.

The Hapro Probox has a tasteful and timeless design. Its UV-resistant ABS/ASA materials ensure that your roofbox will stay smart and qualitatively superior for many years to come. But above all, the Hapro Probox is solid as a rock. It's rigid and durable thanks to the reinforcement profiles that have been incorporated into the base. This quality factor is just one of the many reasons why the Probox excels.

ALL TESTS PASSED. Hapro is risk averse when it comes to safety. The Probox has been subjected to tests under the most severe circumstances, worse than any circumstances you will ever encounter. Hapro guarantees a high safety level, as the Probox has endured TÜV-tests, City Crash Tests, stability tests, and vibration-, water- and wind tunnel tests.

BIG, BIGGER, BIGGEST. The Hapro Probox is available in three sizes and designs, depending upon your needs. You can choose between The Hapro Probox 430 (150 cm in length, opening at the rear), the Hapro Probox 460 (185 cm in length, opening on right) and the Hapro Probox 560 (208 cm in length, opening on right). All Probox models are available in Matt Silver Grev.