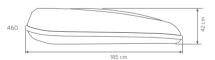

BIG, BIGGER, BIGGEST. The Hapro Probox is available in three sizes and designs, depending upon your needs. You can choose between The Hapro Probox 430 (150 cm in length, opening at the rear), the Hapro Probox 460 (185 cm in length, opening on right) and the Hapro Probox 560 (208 cm in length, opening on right). All Probox models are available in Matt Silver Grev.

Hapro Probox 460

Hapro Probox 560

### Outside dimensions:

|                                     | Probox 430       |                  |                  |
|-------------------------------------|------------------|------------------|------------------|
| L x W x H outside                   | 150 x 99 x 40 cm | 185 x 80 x 42 cm | 208 x 88 x 42 cm |
| L x W x H inside                    | 144 x 93 x 39 cm | 179 x 74 x 41 cm | 202 x 82 x 41 cm |
| Contents                            | 370 L            | 390 L            | 490 L            |
| Empty weight                        | 15 Kg            | 15,5 Kg          | 20 Kg            |
| Max. allowed load                   | 50 Kg            | 50 Kg            | 50 Kg            |
| Opening                             | rear             | right            | right            |
| Rear lock                           | 1                | -                | -                |
| Central locking system              | -                | •                | •                |
| Luggage straps                      | 1                | 1                | 2                |
| Mounting system                     | Easy-Fit         | Easy-Fit         | Easy-Fit         |
| Suitable for skis and accessories   | -                | ± 6 pair         | ± 6 -7 pair      |
| Material                            | ABS/ASA          | ABS/ASA          | ABS/ASA          |
| Metal reinforcement rail bottom (2) | •                | •                | •                |
| Warranty                            | 5 years          | 5 years          | 5 years          |
|                                     |                  |                  |                  |