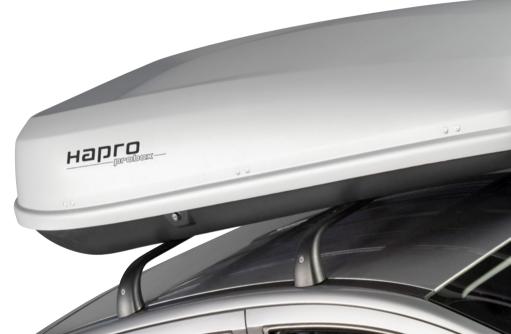

# MOUNTING IS CHILD'S PLAY.

Only a few steps are required.

Assembling a roofbox has never been easier. Thanks to the patented Easy-Fit system, only a few steps are required to fasten the Probox rock-solid onto the roof racks. Insert, turn, secure and cover - how trouble-free can it be?

### SAFE AND SOUND.

Welding would be the lesser option ...

After you have mounted the red safety catch, the roofbox will be securely fixed to the roof bars. Roofbox and car are now a safely secured unit while you drive. Place the protective cover over the Easy-Fit system to ensure that your luggage is optimally protected.