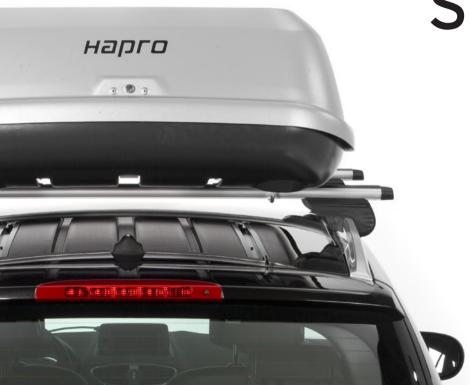

BIG, BIGGER, BIGGEST. The Hapro Probox is available in three sizes and designs, depending upon your needs. You can choose between The Hapro Probox 430 (150 cm in length, opening at the rear), the Hapro Probox 460 (185 cm in length, opening on right) and the Hapro Probox 560 (208 cm in length, opening on right). All Probox models are available in Matt Silver Grev.

Hapro Probox 460

Hapro Probox 560