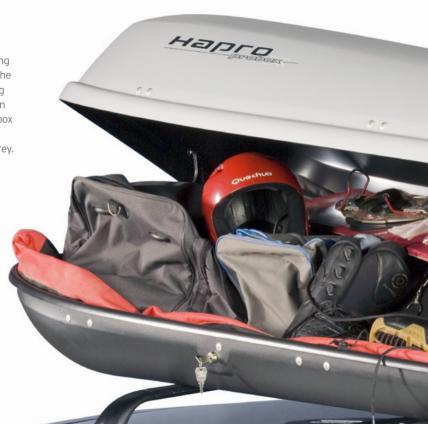

## CREATING HAPPY FAMILIES.

Extra space for a more enjoyable journey.

The Hapro Probox is the perfect roofbox for every family. It offers a great deal of extra space, allowing everyone to bring along whatever they need. For sports, games, hobbies and more. Preparing for the holidays? You'll suddenly realise that packing is actually fun to do. "Can I take my skates, dad?" "Sure kid, put them next to my fishing rod." With the Hapro Probox there's no need to make further concessions on comfort or your amount of luggage. That means a more enjoyable journey (and stay) for the whole - happy - family!

### HAPRO PROBOX, OPTIMAL LOADING.

Forget trailers or cramming your car like a pack donkey. The Probox's practical design allows for optimal loading up to 50 kg. You'll be amazed how much extra luggage you can take, without transporting your kids packed like sardines in a can. Grant you and your family the comfort of cheerful travelling!