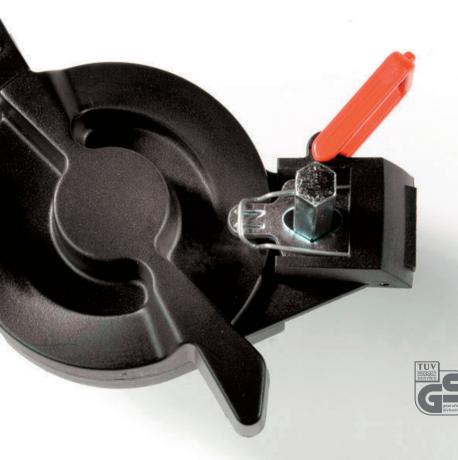

### SAFE AND SOUND.

Welding would be the lesser option ...

After you have mounted the red safety catch, the roofbox will be securely fixed to the roof bars. Roofbox and car are now a safely secured unit while you drive. Place the protective cover over the Easy-Fit system to ensure that your luggage is optimally protected.