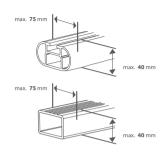

x models are available in Matt Silver Grev.







Hapro Probox 460



Hapro Probox 560





# MOUNTING IS CHILD'S PLAY.

Only a few steps are required.

Assembling a roofbox has never been easier. Thanks to the patented Easy-Fit system, only a few steps are required to fasten the Probox rock-solid onto the roof racks. Insert, turn, secure and cover - how trouble-free can it be?

### SAFE AND SOUND.

Welding would be the lesser option ...

After you have mounted the red safety catch, the roofbox will be securely fixed to the roof bars. Roofbox and car are now a safely secured unit while you drive. Place the protective cover over the Easy-Fit system to ensure that your luggage is optimally protected.













### SPECIFICATIONS.

All the ins en outs.

### Maximum width roof bars mm:





### Outside dimensions:







|                                     | Probox 430       |                  |                  |
|-------------------------------------|------------------|------------------|------------------|
| L x W x H outside                   | 150 x 99 x 40 cm | 185 x 80 x 42 cm | 208 x 88 x 42 cm |
| L x W x H inside                    | 144 x 93 x 39 cm | 179 x 74 x 41 cm | 202 x 82 x 41 cm |
| Contents                            | 370 L            | 390 L            | 490 L            |
| Empty weight                        | 15 Kg            | 15,5 Kg          | 20 Kg            |
| Max. allowed load                   | 50 Kg            | 50 Kg            | 50 Kg            |
| Opening                             | rear             | right            | right