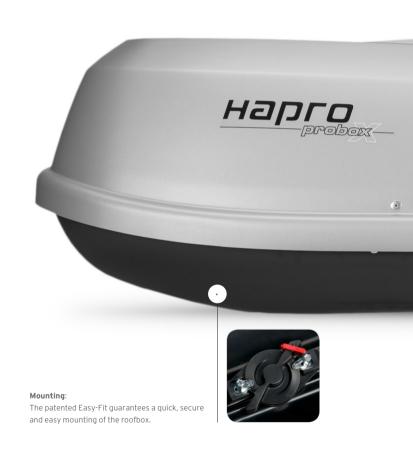

# MOUNTING IS CHILD'S PLAY.

Only a few steps are required.

Assembling a roofbox has never been easier. Thanks to the patented Easy-Fit system, only a few steps are required to fasten the Probox rock-solid onto the roof racks. Insert, turn, secure and cover - how trouble-free can it be?

### SAFE AND SOUND.

Welding would be the lesser option ...

After you have mounted the red safety catch, the roofbox will be securely fixed to the roof bars. Roofbox and car are now a safely secured unit while you drive. Place the protective cover over the Easy-Fit system to ensure that your luggage is optimally protected.