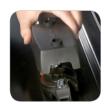

# MOUNTING IS CHILD'S PLAY.

Only a few steps are required.

Assembling a roofbox has never been easier. Thanks to the patented Easy-Fit system, only a few steps are required to fasten the Probox rock-solid onto the roof racks. Insert, turn, secure and cover - how trouble-free can it be?

### SAFE AND SOUND.

Welding would be the lesser option ...

After you have mounted the red safety catch, the roofbox will be securely fixed to the roof bars. Roofbox and car are now a safely secured unit while you drive. Place the protective cover over the Easy-Fit system to ensure that your luggage is optimally protected.