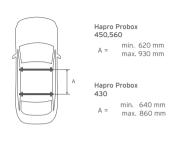

### Maximum width roof bars mm:

### Outside dimensions:

|                                     | Probox 430       |                  |                  |
|-------------------------------------|------------------|------------------|------------------|
| L x W x H outside                   | 150 x 99 x 40 cm | 185 x 80 x 42 cm | 208 x 88 x 42 cm |
| L x W x H inside                    | 144 x 93 x 39 cm | 179 x 74 x 41 cm | 202 x 82 x 41 cm |
| Contents                            | 370 L            | 390 L            | 490 L            |
| Empty weight                        | 15 Kg            | 15,5 Kg          | 20 Kg            |
| Max. allowed load                   | 50 Kg            | 50 Kg            | 50 Kg            |
| Opening                             | rear             | right            | right            |
| Rear lock                           | 1                | -                | -                |
| Central locking system              | -                | •                | •                |
| Luggage straps                      | 1                | 1                | 2                |
| Mounting system                     | Easy-Fit         | Easy-Fit         | Easy-Fit         |
| Suitable for skis and accessories   | -                | ± 6 pair         | ± 6 -7 pair      |
| Material                            | ABS/ASA          | ABS/ASA          | ABS/ASA          |
| Metal reinforcement rail bottom (2) | •                | •                | •                |
| Warranty                            | 5 years          | 5 years          | 5 years          |
|                                     |                  |                  |                  |