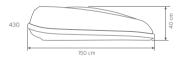

BIG, BIGGER, BIGGEST. The Hapro Probox is available in three sizes and designs, depending upon your needs. You can choose between The Hapro Probox 430 (150 cm in length, opening at the rear), the Hapro Probox 460 (185 cm in length, opening on right) and the Hapro Probox 560 (208 cm in length, opening on right). All Probox models are available in Matt Silver Grev.

Hapro Probox 460

Hapro Probox 560

### Outside dimensions:

|                                     | Probox 430       |                  |                  |
|-------------------------------------|------------------|------------------|------------------|
| L x W x H outside                   | 150 x 99 x 40 cm | 185 x 80 x 42 cm | 208 x 88 x 42 cm |
| L x W x H inside                    | 144 x 93 x 39 cm | 179 x 74 x 41 cm | 202 x 82 x 41 cm |
| Contents                            | 370 L            | 390 L            | 490 L            |
| Empty weight                        | 15 Kg            | 15,5 Kg          | 20 Kg            |
| Max. allowed load                   | 50 Kg            | 50 Kg            | 50 Kg            |
| Opening                             | rear             | right            | right            |
| Rear lock                           | 1                | -                | -                |
| Central locking system              | -                | •                | •                |
| Luggage straps                      | 1                | 1                | 2                |
| Mounting system                     | Easy-Fit         | Easy-Fit         | Easy-Fit         |
| Suitable for skis and accessories   | -                | ± 6 pair         | ± 6 -7 pair      |
| Material                            | ABS/ASA          | ABS/ASA          | ABS/ASA          |
| Metal reinforcement rail bottom (2) | •                | •                | •                |
| Warranty                            | 5 years          | 5 years          | 5 years          |
|                                     |                  |                  |                  |